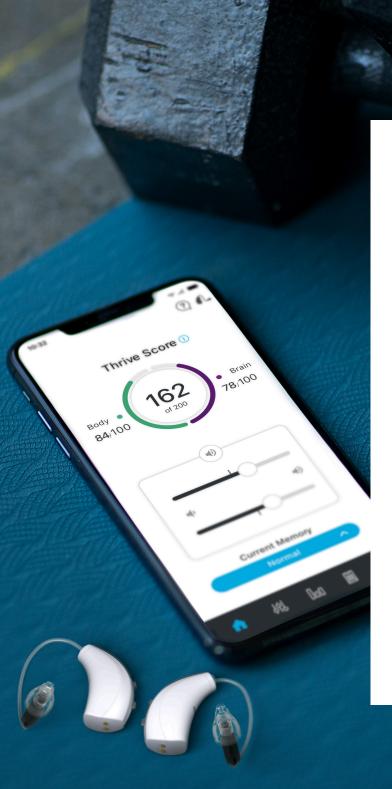

## Two powerful apps that work together

thrive 💮

#### For you

### Easy personalized control

The Thrive Hearing Control app works seamlessly with Livio Edge AI to give you complete control of your hearing aids. Change settings easily, quickly adjust volume, create customized memories and stream music or phone calls with the touch of a button.

# And that's just the beginning

The Thrive Hearing Control app delivers many powerful features that are easy to use and will help you manage your health and access useful information.