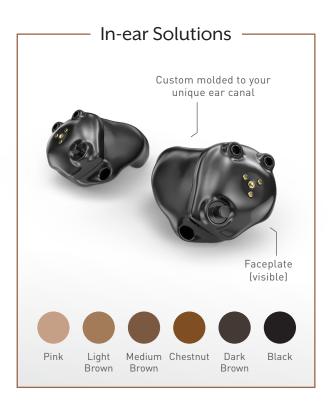

## Custom. Convenient. Comfortable.

Meet the world's first custom rechargeable hearing aids. Custom means the hearing aid is custom molded to fit your unique ear canal comfortably and securely. And they won't get tangled or pulled off when wearing or removing face masks. Multiple color options allow you to be discreet or show off your new in-ear device.

Our new charger fits all custom hearing aids and provides up to 24 hours of power in a single charge.