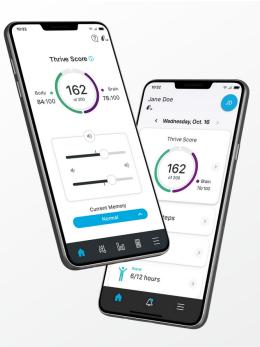

# thrive Care 📀

For the people who care about you

# Maintain your independence

Thrive Care provides peace of mind to those you choose to share information with while helping you feel confident and independent.

With Thrive Care, you can share helpful information like your physical activity, hearing aid usage, and social engagement with pre-selected people. You decide what to share from your Thrive Hearing Control app—exclusive to Livio Edge AI hearing aids.

## Simplify + thrive

No other hearing aid puts powerful, easy-to-use information features at your fingertips like Livio Edge AI.

Fo