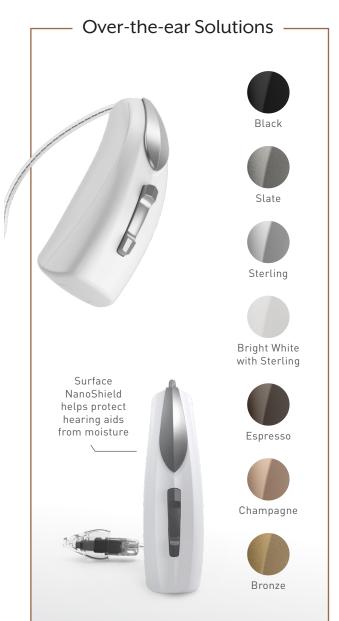

## Custom. Convenient. Comfortable.

Meet the world's first custom rechargeable hearing aids. Custom means the hearing aid is custom molded to fit your unique ear canal comfortably and securely. And they won't get tangled or pulled off when wearing or removing face masks. Multiple color options allow you to be discreet or show off your new in-ear device.