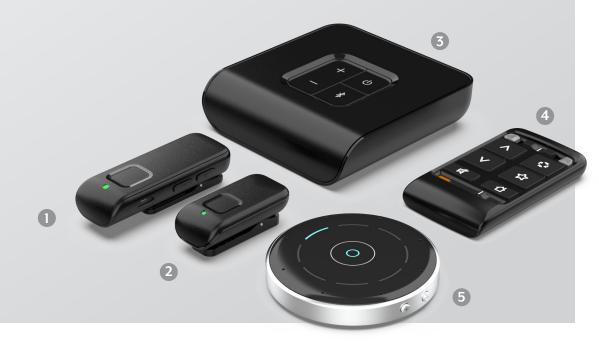

### Reconnect with what matters most

Sleek, wireless accessories stream the sounds you love directly to your Livio Edge AI hearing aids. Enjoy your favorite music, TV shows and phone calls with excellent sound quality.

#### 1. Remote Microphone +

Enables easy audio streaming and one-on-one conversations in noisy environments.

#### 2. Mini Remote Microphone

Enjoy one-on-one conversations in noisy environments by clipping it to your conversation partner's clothing.

#### **3. TV Streamer**

Easily stream audio from your TV or other electronic audio source directly to your hearing aids.

#### 4. Remote

Easily control memory and volume, mute your hearing aids and turn other special features on and off.

#### 5. Table Microphone

Make group settings easy with eight built-in microphones that stream the primary speaker's voice to your hearing aids.

The Starkey logo, Livio, Livio logo, Healthable, Thrive and Thrive logo are registered trademarks of Starkey Laboratories, Inc. Thrive Care and Thrive Care logo are trademarks of Starkey Laboratories, Inc.